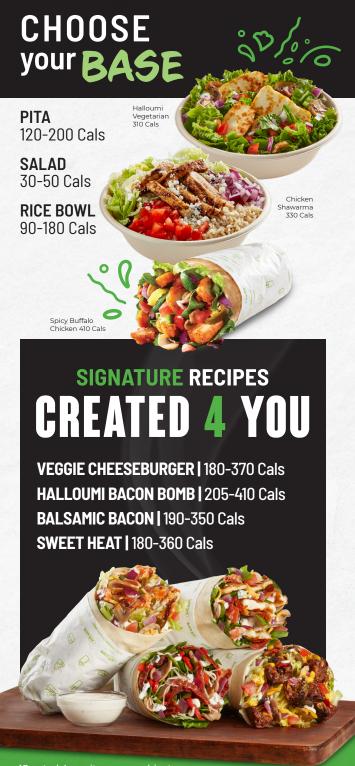

# CHOOSE your PROTEIN

## CHOOSE your TOPPINGS & SAUCES

PHILLY STEAK 100-200 Cals

**BACON** 160-320 Cals

**DELITURKEY** 90-170 Cals

**DELICLUB** 100-170 Cals

#### VEGETARIAN —

**BLACK BEAN V** 80-160 Cals

FALAFEL V 100-190 Cals

HALLOUMI 45-90 Cals CHICKEN 90-170 Cals

**BUFFALO CHICKEN** 90-170 Cals

**SOUVLAKI CHICKEN** 160-320 Cals

**CHICKEN SHAWARMA** 100-200 Cals

SOUTHWEST CHICKEN 100-170 Cals

**CHICKEN CAESAR** 100-170 Cals

**GYRO** 160-320 Cals

**BEEF BRISKET** 100-200 Cals

## **OVER 20 TOPPINGS AVAILABLE!**