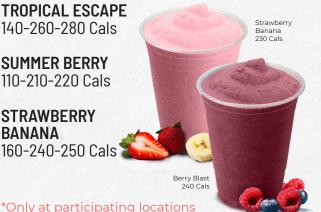

## smoothies

Probiotic yogurt or non-dairy sorbet

**BERRY BLAST** 120-220-240 Cals

TROPICAL ESCAPE 140-260-280 Cals

**SUMMER BERRY** 110-210-220 Cals

**STRAWBERRY** BANANA 160-240-250 Cals CHOCOLATE BANANA 200-260-400 Cals