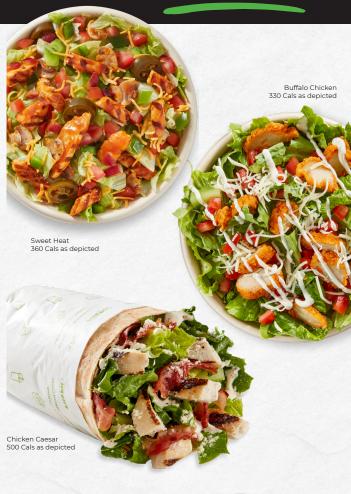

# CHOOSE your PROTEIN

## CHOOSE your TOPPINGS & SAUCES

PHILLY STEAK 100-200 Cals

**BACON** 160-320 Cals

**DELITURKEY** 90-170 Cals

**DELICLUB** 100-170 Cals

#### VEGETARIAN —

**BLACK BEAN V** 80-160 Cals

FALAFEL V 100-190 Cals

HALLOUMI 45-90 Cals CHICKEN 90-170 Cals

**BUFFALO CHICKEN** 90-170 Cals

**SOUVLAKI CHICKEN** 160-320 Cals

**CHICKEN SHAWARMA** 100-200 Cals

SOUTHWEST CHICKEN 100-170 Cals

**CHICKEN CAESAR** 100-170 Cals

**GYRO** 160-320 Cals

**BEEF BRISKET** 100-200 Cals