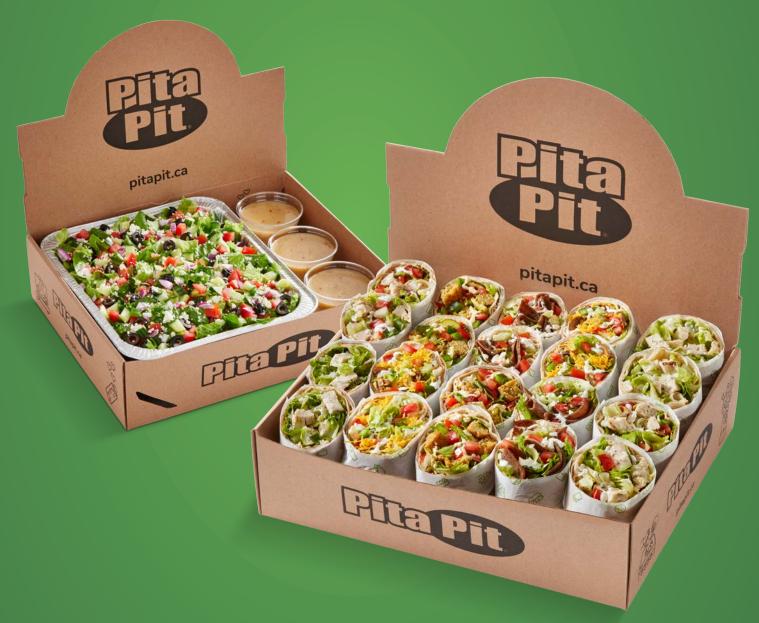

## PLATTER IT UP

Choose from our themed platters or build your own. Each platter comes with 10 regular pitas cut into halves.

#### **CLASSIC MIXED PITA PLATTER**

370-650 Cals (per pita)

10 ASSORTED DRINKS 0-220 Cals 10 ASSORTED
BAGS OF CHIPS OR
210-280 Cals

20 ASSORTED COOKIES 160-170 Cals