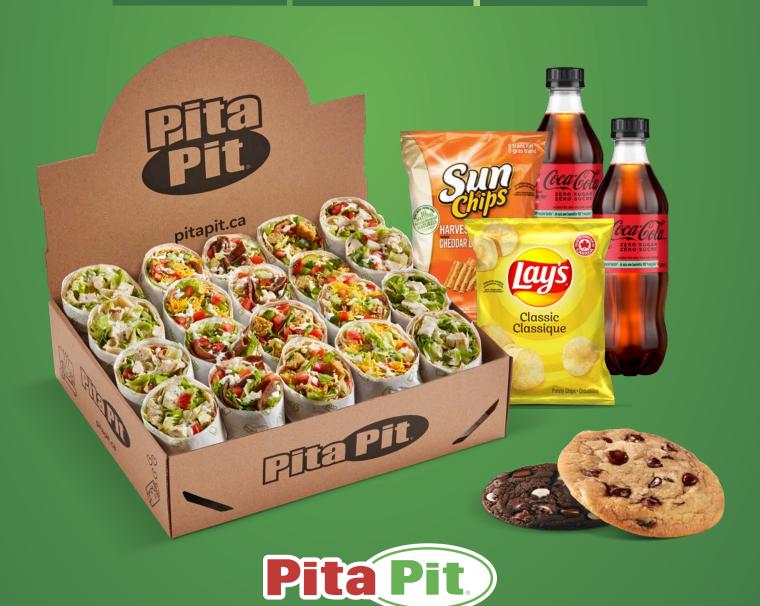

# THE ULTIMATE COMBO

#### **CLASSIC MIXED PITA PLATTER**

370-650 Cals (per pita)

10 ASSORTED DRINKS 0-220 Cals 10 ASSORTED
BAGS OF CHIPS OR
210-280 Cals

20 ASSORTED COOKIES 160-170 Cals