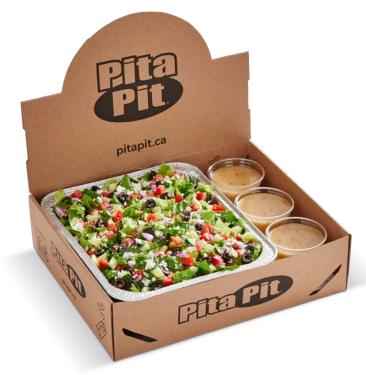

### SAVOURY SALADS

calories are per serving

#### **CAESAR**

Romaine, parmesan, croutons, bacon, Caesar dressing 530 Cals

#### GREEK

Lettuce, tomatoes, cucumbers, red onions, olives, feta, house dressing 330 Cals

#### **GARDEN**

Romaine, tomatoes, cucumbers, red onions, cheddar, green peppers, choice of dressing 380-580 Cals