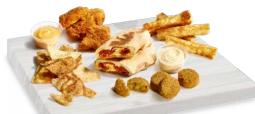

#### SIDE SNACKS

| Halloumi Sticks    | 300 Cals |
|--------------------|----------|
| Falafel & Dip      | 190 Cals |
| Buffalo Bites ———— | 230 Cals |
| Pita Chips —       | 320 Cals |
| Pita Twist ————    | 450 Cals |