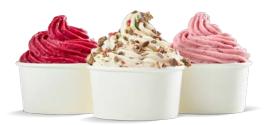

## **BUILD YOUR**

Low Fat frozen Yogurt blended with your choice of 2 toppings 260-480 Cals

Cookie Crumble | Nestle Kit Kat crumble

Cheesecake bites | Nestle Smartie crumble

#### **JUST FRUIT**

Your choice of blended frozen fruit 140-260 Cals Additional Toppings \$0.75 | 10-200 Cals